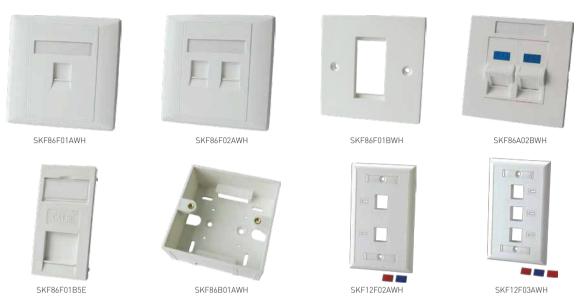

Copper Solutions

Remark:SKF86F01B5E is a special cat5e modular faceplate accessary designed for SKF86F01BWH and SKF86F02BWH.

These faceplates are made from high-impact ABS plastic to ensure years of durable usage. Each of them delivers a high speed signal for all your high speed desktop applications to the desktop. They accept all kinds of Cat 3, Cat 5e and Cat 6 UTP keystones to fit with different performace requirements. They also perfectly blend into the decor of the home or office and protect the network connections. One port to 4 ports are available.

## 😨 Ordering Information

| Product Number                                                                                                                                                                                 | Description                                                                                                                                                                                                                                                                                                                                                                                                                                                                                                                                                                                                                                                                                                                                                                                                                                                                                                                                                                                                                                                                                                 | Dimension                                                                                                                             |
|------------------------------------------------------------------------------------------------------------------------------------------------------------------------------------------------|-------------------------------------------------------------------------------------------------------------------------------------------------------------------------------------------------------------------------------------------------------------------------------------------------------------------------------------------------------------------------------------------------------------------------------------------------------------------------------------------------------------------------------------------------------------------------------------------------------------------------------------------------------------------------------------------------------------------------------------------------------------------------------------------------------------------------------------------------------------------------------------------------------------------------------------------------------------------------------------------------------------------------------------------------------------------------------------------------------------|---------------------------------------------------------------------------------------------------------------------------------------|
| SKF86F01AWH<br>SKF86F02AWH<br>SKF86F01BWH<br>SKF86F01BB5<br>SKF86F01B6<br>SKF86A01BWH<br>SKF86A01BWH<br>SKF12F01AWH<br>SKF12F01AWH<br>SKF12F02AWH<br>SKF12F03AWH<br>SKF12F06AWH<br>SKF12F06AWH | flat shutter faceplate single port, white<br>SKF86F02AWH flat shutter faceplate double ports, white<br>SKF86F01BWH flat blank faceplate single port, white<br>SKF86F02BWH flat blank faceplate double ports, white<br>SKF86F01B5E shuttered module cat 5e UTP, Krone IDC<br>SKF86F01B6 shuttered module cat 6 UTP, Krone IDC<br>SKF86A01BWH angular 45 degree faceplate single port with shutter, white<br>SKF86A02BWH angular 45 degree faceplate single port swith shutter, white<br>SKF86F01BVH flat faceplate single port. JUS type<br>SKF12F01AWH flat faceplate single port, JUS type<br>SKF12F01AWH flat faceplate four ports, JUS type<br>SKF12F04AWH flat faceplate four ports, US type<br>SKF12F04AWH flat faceplate four ports, US type<br>SKF12F06AWH flat faceplate sing ports, US type<br>SKF12F06AWH flat faceplate four ports, US type<br>SKF12F06AWH flat faceplate six ports, US type | 86*86mm<br>86*86mm<br>86*86mm<br>25*50mm<br>25*50mm<br>86*86mm<br>70*115mm<br>70*115mm<br>70*115mm<br>70*115mm<br>70*115mm<br>86*86mm |